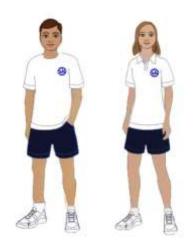

## **Manor PE Uniform**

Navy blue shorts Navy blue tracksuit bottoms

White T-shirt

Black plimsolls

Please ensure that you have the correct uniform for your child for the start of next term.

They need to be wearing uniform every day.

They also need to have the correct uniform for PE lessons.