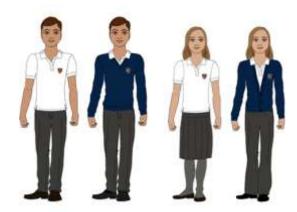

## Manor School Uniform

Navy blue / black trousers or shorts Navy blue / black skirt or pinafore dress or shalwar kameez

We want all of our children to develop a sense of pride in belonging to our school.

Manor Primary therefore has a school uniform which we expect all children to wear.

We do not require everyone to wear exactly the same clothes but to wear the school colours, which are navy blue and white.

White or pale blue polo shirt White or pale blue cotton shirt

Navy blue sweatshirt (no hood)
Navy blue cardigan
Navy blue fleece

Black shoes or trainers
White socks
Blue or black tights

Hair bands / bows need to be school colours